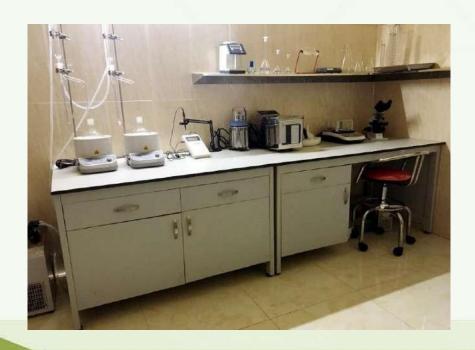

## LABORATORY

SELA PEPPER's in-house laboratory is functioning to provide for all quality and safety tests, including microbiological testing of both the raw and finished product. To perform testing in-house provides quick turnaround of results; this allowing immediate corrective actions where necessary. The lab also conducts quality tests on physical, chemical and flavor aspects of the pepper.

## **LABORATORY**

SELAPEPPER's own laboratory can test both local chemical and microbial agents such as:

- 1. E.coli
- 2. TPC
- 3. Salmonella
- 4. Staphylococcus aureus
- 5. Bacillus ceraus
- 6. Yeast and Mold

- 7. Moisture
- 8. Volatile Oil
- 9. Ash
- 10. Acid Insoluble Ash
- 11. Other