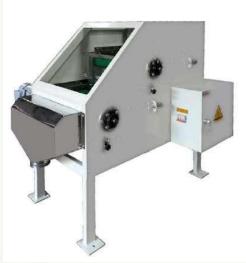

## THE PROCESSING FACILITY "CLEANING LINE"

This processing of Cleaning pepper with the capacity 1.5 ton per hour.

#### PRODUCTION: PEPPER CLEANING DIAGRAM