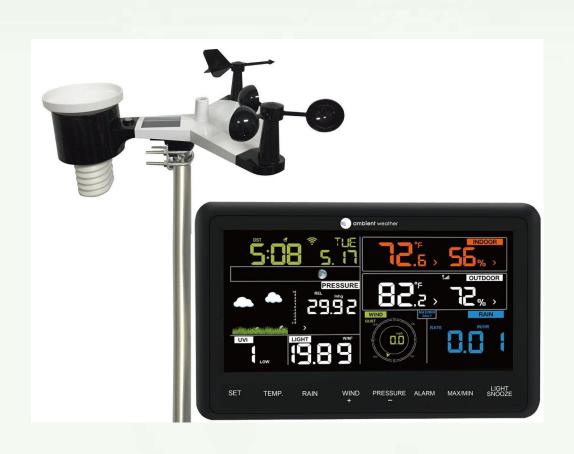

ckaging it will go trough a final detector and separator.











## LABORATORY

SELA PEPPER's in-house laboratory is functioning to provide for all quality and safety tests, including microbiological testing of both the raw and finished product. To perform testing in-house provides quick turnaround of results; this allowing immediate corrective actions where necessary. The lab also conducts quality tests on physical, chemical and flavor aspects of the pepper.







## **LABORATORY**

SELAPEPPER's own laboratory can test both local chemical and microbial agents such as:

- 1. E.coli
- 2. TPC
- 3. Salmonella
- 4. Staphylococcus aureus
- 5. Bacillus ceraus
- 6. Yeast and Mold

- 7. Moisture
- 8. Volatile Oil
- 9. Ash
- 10. Acid Insoluble Ash
- 11. Other







## Meteorological station







### **FARMERS**

In order to provide with good quality black pepper, SELA PEPPER is working together with the farmers closely and Pepper Farmers Associations which are applying Good Agricultural Practices (GAP).

- 1)Treak-Memot Pepper Agricultural Cooperative, with up to 72 members
- 2)Tramoung-Memot Pepper Agricultural Cooperative, with up to 78 members
- 3). Kokir-Memorng Pepper Agricultural Cooperative, with up to 42 members
- 4). Lngeang MeanChey Pepper Agricultural Cooperative, with up to 50 members.
- 5). Tambae Pepper Agricultural Cooperative, with up to 17 members.
- 6). Other farmers which we've been registered in our system, with up to 26 members We work with more and more farmers in Cambodia to get better and better quality of black pepper.







## **CERTIFICATION**

SE