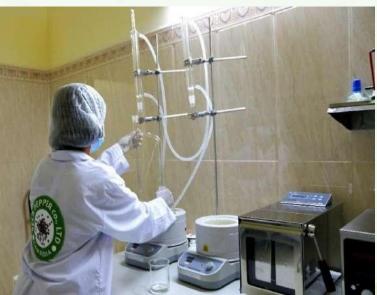

## LABORATORY

SELA PEPPER's in-house laboratory is functioning to provide for all quality and safety tests, including microbiological testing of both the raw and finished product. To perform testing in-house provides quick turnaround of results; this allowing immediate corrective actions where necessary. The lab also conducts quality tests on physical, chemical and flavor aspects of the pepper.

## **LABORATORY**

SELAPEPPER's own laboratory can test both local chemical and microbial agents such as:

- 1. E.coli
- 2. TPC
- 3. Salmonella
- 4. Staphylococcus aureus
- 5. Bacillus ceraus
- 6. Yeast and Mold

- 7. Moisture
- 8. Volatile Oil
- 9. Ash
- 10. Acid Insoluble Ash
- 11. Other