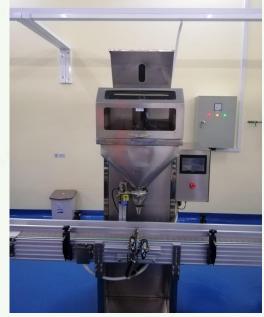

## THE PROCESSING FACILITY "CLEANING LINE"

This processing of Cleaning pepper with the capacity 1.5 ton per hour.

#### PRODUCTION: PEPPER CLEANING DIAGRAM