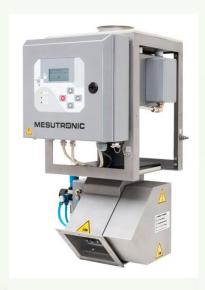

## PRODUCTION LINE

• **Metal detectors and magnetic separators** — To ensure the removal of metal fragments which may be brought in from the field, pepper runs through multiple metal detectors and magnetic separators during processing. Before packaging it will go trough a final detector and separator.