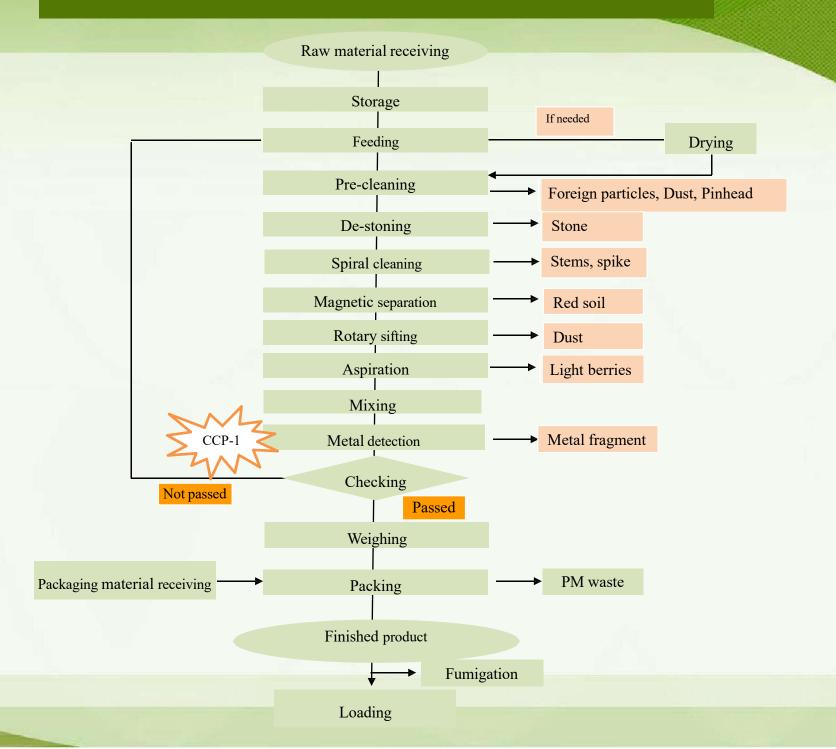

## THE PROCESSING FACILITY "CLEANING LINE"

This processing of Cleaning pepper with the capacity 1.5 ton per hour.

#### PRODUCTION: PEPPER CLEANING DIAGRAM