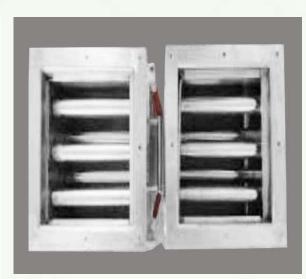

## PRODUCTION LINE

• **Metal detectors and magnetic separators** — To ensure the removal of metal fragments which may be brought in from the field, pepper runs through multiple metal detectors and magnetic separators during processing. Before packaging it will go trough a final detector and separator.