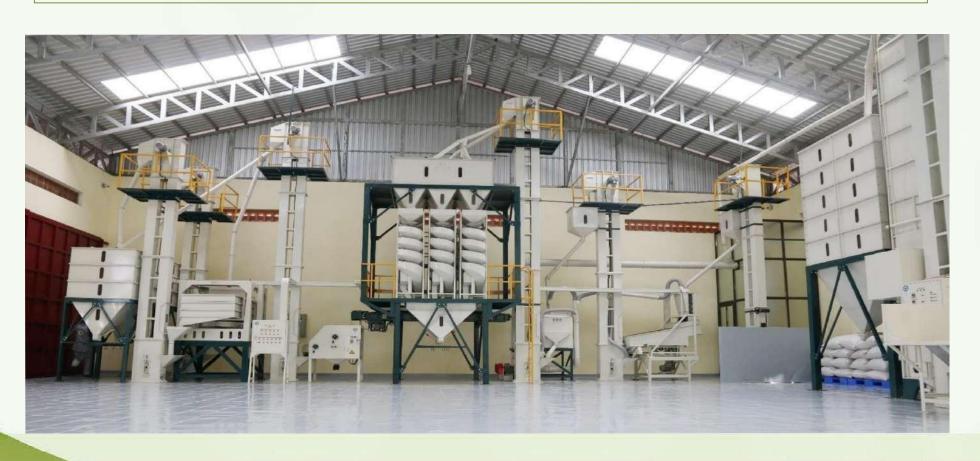

## THE PROCESSING FACILITY

SELA PEPPER CO., LTD equipped with 4 main state-of-the-art processing

#### facilities:

- 1. Pepper Cleaning Facility
- 2. Pepper Steam Sterilization Facility
- 3. Pepper Grinding Facility
- 4. Small Products Packing Facilities

Our Facilities comply with the Food Safety Standards

## THE PROCESSING FACILITY "CLEANING LINE"

This processing of Cleaning pepper with the capacity 1.5 ton per hour.