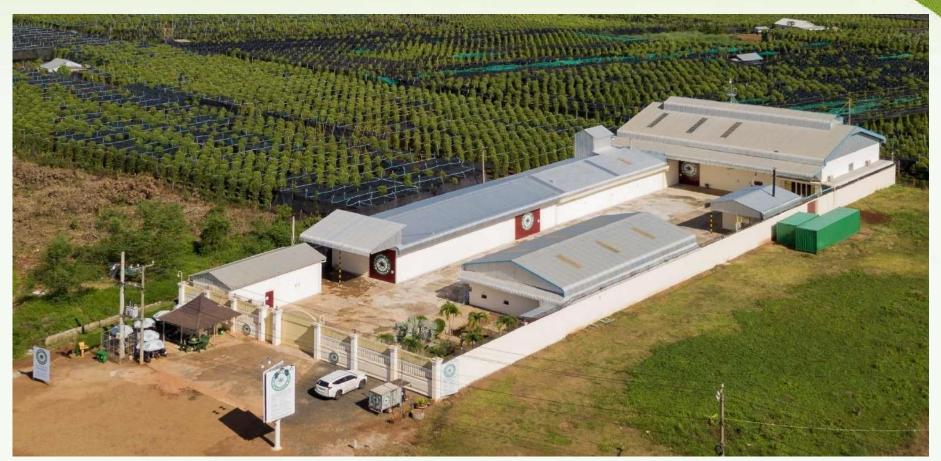

# FIRST PEPPER PROCESSING CENTER IN CAMBODIA

## THE PROCESSING FACILITY

SELA PEPPER CO., LTD equipped with 4 main state-of-the-art processing

#### facilities:

- 1. Pepper Cleaning Facility
- 2. Pepper Steam Sterilization Facility
- 3. Pepper Grinding Facility
- 4. Small Products Packing Facilities

Our Facilities comply with the Food Safety Standards