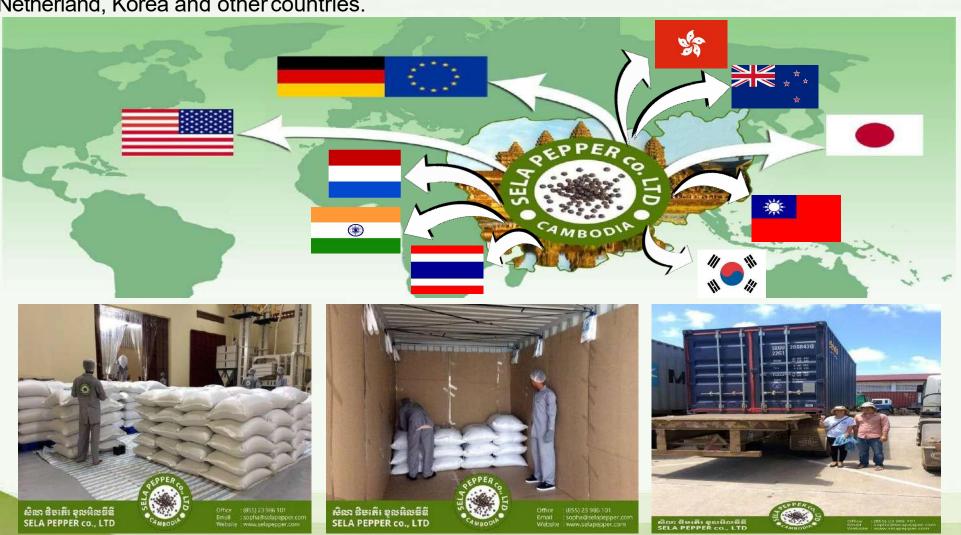

## **EXPORT DESTINATION**

SELA PEPPER has exported Cambodian black pepper to many countries such as United States of America, Germany, European Union, Japan, India, Taiwan, Thailand, New Zealand, Hong Kong, Netherland, Korea and other countries.