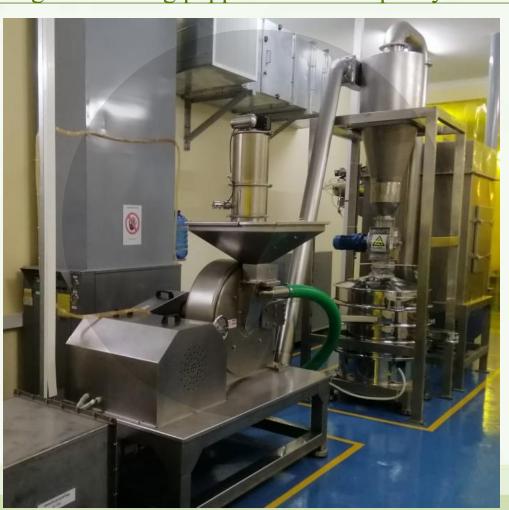

# THE PROCESSING FACILITY "GRINDING LINE"

This processing of Grinding pepper with the capacity 500 Kg per hour.

#### PRODUCTION: PEPPER PACKING FLOW DIAGRAM