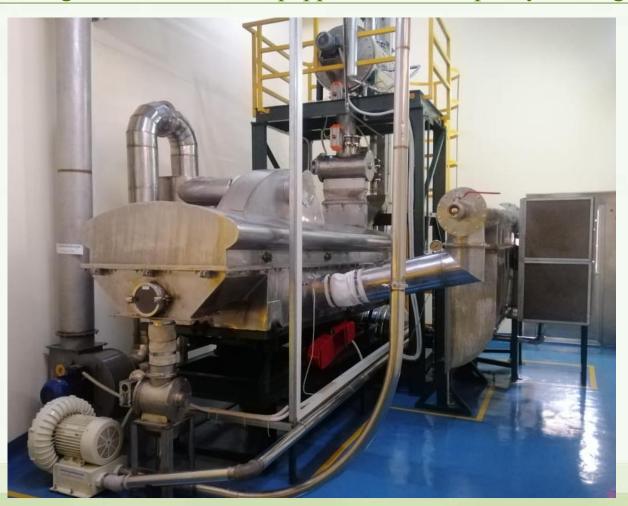

## THE PROCESSING FACILITY

SELA PEPPER CO., LTD equipped with 4 main state-of-the-art processing

#### facilities:

- 1. Pepper Cleaning Facility
- 2. Pepper Steam Sterilization Facility
- 3. Pepper Grinding Facility
- 4. Small Products Packing Facilities

Our Facilities comply with the Food Safety Standards

# THE PROCESSING FACILITY "STEAM STERILIZE LINE"

This processing of Steam Sterilize pepper with the capacity 600 Kg per hour.