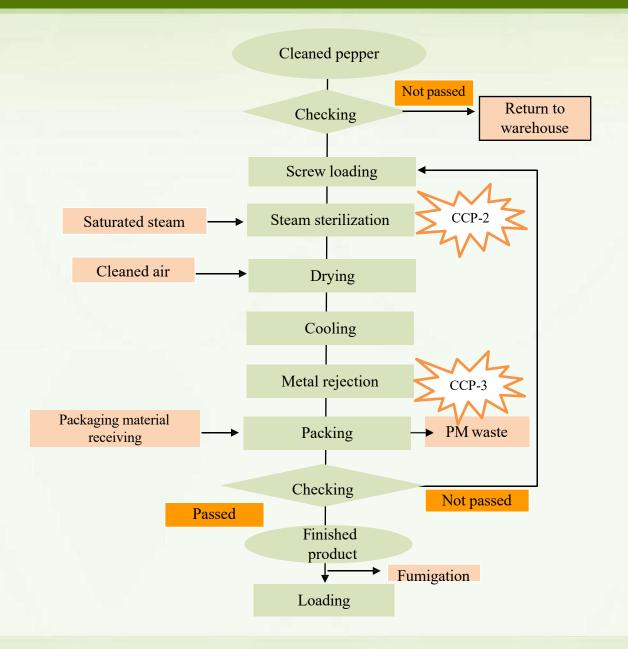

#### PRODUCTION: PEPPER STEAM STERILIZATION FLOW DIAGRAM

# THE PROCESSING FACILITY "STEAM STERILIZE LINE"

This processing of Steam Sterilize pepper with the capacity 600 Kg per hour.