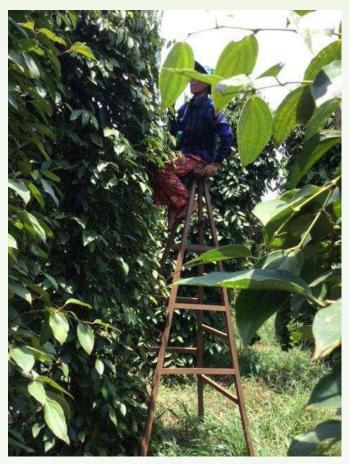

## PEPPER FARM

### **FARMERS**

In order to provide with good quality black pepper, SELA PEPPER is working together with the farmers closely and Pepper Farmers Associations which are applying Good Agricultural Practices (GAP).