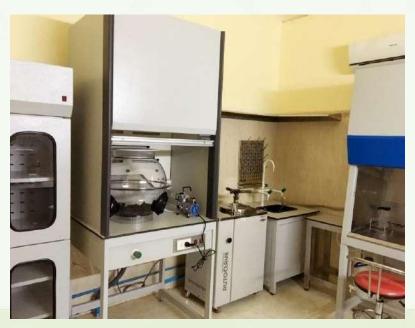

## LABORATORY

SELA PEPPER's in-house laboratory is functioning to provide for all quality and safety tests, including microbiological testing of both the raw and finished product. To perform testing in-house provides quick turnaround of results; this allowing immediate corrective actions where necessary. The lab also conducts quality tests on physical, chemical and flavor aspects of the pepper.

## **LABORATORY**

SELAPEPPER's own laboratory can test both local chemical and microbial agents such as:

- 1. E.coli
- 2. TPC
- 3. Salmonella
- 4. Staphylococcus aureus
- 5. Bacillus ceraus
- 6. Yeast and Mold

- 7. Moisture
- 8. Volatile Oil
- 9. Ash
- 10. Acid Insoluble Ash
- 11. Other