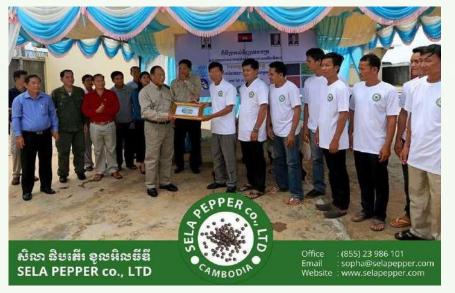

|  |
| Type of Business    | Pepper manufacturing and export.               |  |
| General Manager     | Ms. Soeng Sopha                                |  |
| Number of Employees | 43 (11 in office in Phnom Penh, 32 in factory) |  |
| Year of Operation   | January 2016                                   |  |



## **LOCATION**

Phnom Penh Office: No.23 Corner St.55 & St.254, Sangkat Chaktomuk, Khan Daun Penh, Phnom Penh, Cambodia.

**Processing Center**: Memot Commune, Memot District, Tbong Khmum Province, Cambodia.





## **VISION**

SELA PEPPER sees an endless potential for the local pepper industry. In order to promote Cambodian production, Sela Pepper treats the farmers as very important partners in the production system and aims to develop their ability to evolve.







## THE PROCESSING FACILITY

SELA PEPPER CO., LTD equipped with 4 main state-of-the-art processing

#### facilities:

- 1. Pepper Cleaning Facility
- 2. Pepper Steam Sterilization Facility
- 3. Pepper Grinding Facility
- 4. Small Products Packing Facilities

Our Facilities comply with the Food Safety Standards



## THE PROCESSING FACILITY "CLEANING LINE"

This processing of Cleaning pepper with the capacity 1.5 ton per hour.





#### PRODUCTION: PEPPER CLEANING DIAGRAM





# THE PROCESSING FACILITY "STEAM STERILIZE LINE"

This processing of Steam Sterilize pepper with the capacity 600 Kg per hour.





#### PRODUCTION: PEPPER STEAM STERILIZATION FLOW DIAGRAM





# THE PROCESSING FACILITY "GRINDING LINE"

This processing of Grinding pepper with the capacity 500 Kg per hour.





####