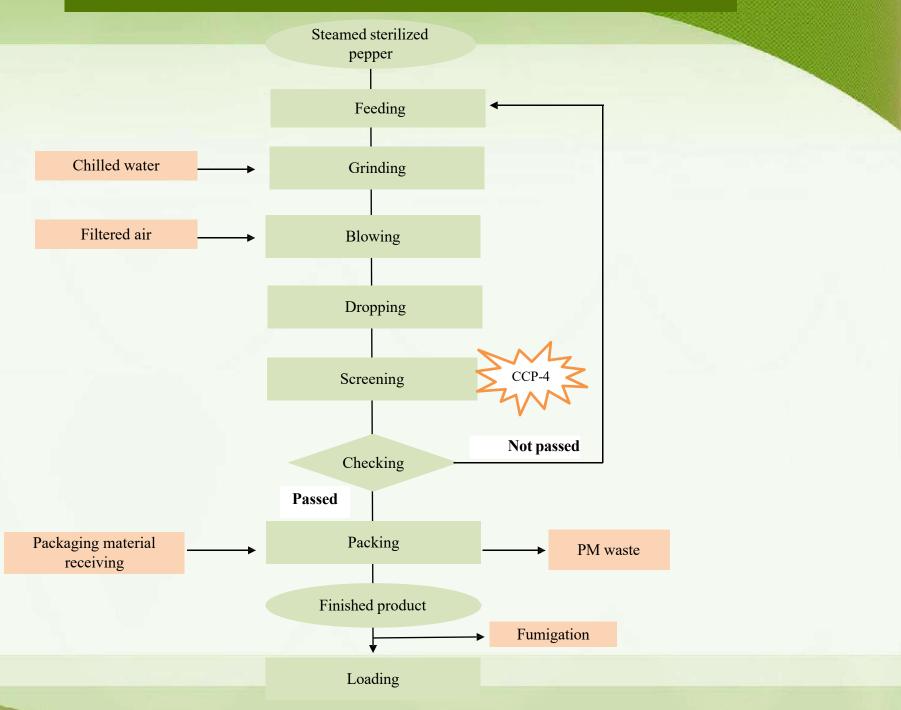

# THE PROCESSING FACILITY "GRINDING LINE"

This processing of Grinding pepper with the capacity 500 Kg per hour.

#### PRODUCTION: PEPPER PACKING FLOW DIAGRAM

# THE PROCESSING FACILITY "SMALL PRODUCTS PACKING LINE"

This for Ground Pepper Packing

These 2 machines for Pepper Corn Packing

## PRODUCTION LINE

• **Metal detectors and magnetic separators** — To ensure the removal of metal fragments which may be brought in from the field, pepper runs through multiple metal detectors and magnetic separators during processing. Before packaging it will go trough a final detector and separator.